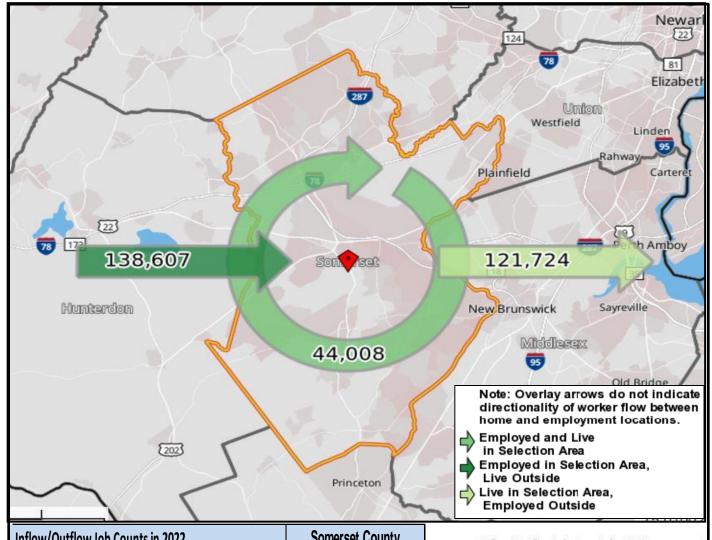

## Local Employment Dynamics *OnTheMap*Worker Inflow/Outflow Report Somerset County, New Jersey

| Inflow/Outflow Job Counts in 2022                  | Somerset County |         |
|----------------------------------------------------|-----------------|---------|
| Primary Jobs                                       | Count           | Share   |
| Living in the Selection Area                       | 165,732         | 100.00% |
| Living and Employed in the Selection Area          | 44,008          | 26.55%  |
| Living in the Selection Area but Employed Outside  | 121,724         | 73.45%  |
| Employed in the Selection Area                     | 182,615         | 100.00% |
| Employed and Living in the Selection Area          | 44,008          | 24.10%  |
| Employed in the Selection Area but Living Outside  | 138,607         | 75.90%  |
| Net Job Inflow (+) or Outflow (-)                  | 16,883          | -       |
| Source: US Census Bureau Local Employment Dynamics |                 |         |

138,607 - Employed in Selection Area, Live Outside 121,724 - Live in Selection Area, Employed Outside 44,008 - Employed and Live in Selection Area